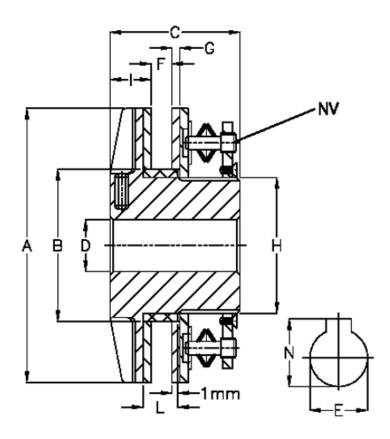

## **Measures**

| A = 254 | L                                                             | = 32    |
|---------|---------------------------------------------------------------|---------|
| B = 140 | Largest possible bore with slot according to DIN 6885/1, E ma | x = 90  |
| C = 120 | Largest possible bore with slot according to DIN 6885/1, N    | = 95.4  |
| D = 48  | Largest possible bore with slot according to DIN 6885/3, E ma | x = 100 |
| F = 29  | Largest possible bore with slot according to DIN 6885/3, N    | = 104.3 |
| G = 5   | Max torque Nm                                                 | = 6800  |
| H = 125 | Number of springs                                             | = 32    |
| I = 33  | NV                                                            | = 10    |